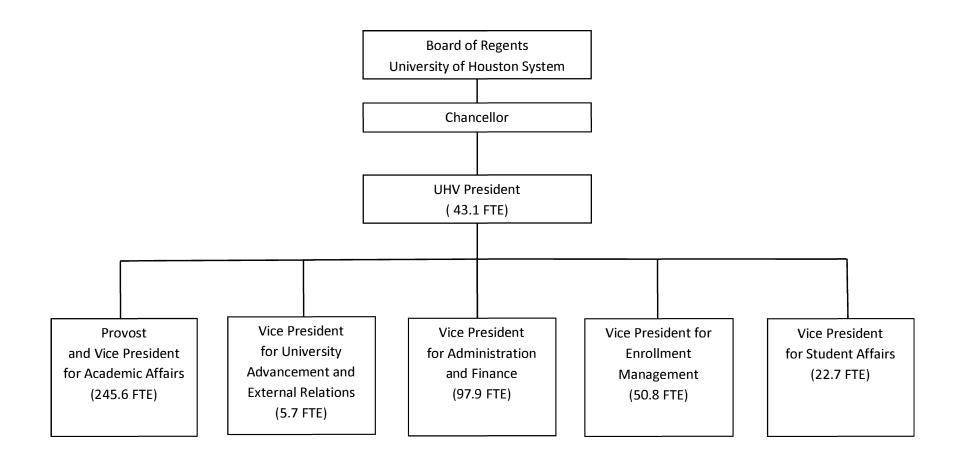

terests of its region and is at the disposal of the UH System.

87th Regular Session, Agency Submission, Version 1 Automated Budget and Evaluation System of Texas (ABEST)

#### 765 University of Houston - Victoria

• We were instrumental in starting the Symphony Orchestra, the Bach Festival, Black History Month, Hispanic Heritage Day, Fiesta Day, the South Texas Woman Awards, Boys and Girls Leadership Academies, and more recently a regional Children's Discovery Museum all of which have become part of the fabric of Victoria. Such community activities enrich the spirit and elevate the quality of life.

Thank you for your support and your consideration of these requests.

Robert K. Glenn, Ph.D. President University of Houston-Victoria

# University of Houston – Victoria Organizational Chart



#### SESSION AGENCY MISSION

87th Regular Session, Agency Submission, Version 1 Automated Budget and Evaluation System of Texas (ABEST) DATE: 10/23/2020

1:31:03PM

PAGE: 1 OF 1

TIME:

Agency code:

765

Agency name: University of Houston - Victoria

AGENCY MISSION

The University of Houston-Victoria (UHV), a dynamic destination institution serving Texas and the world, is dedicated to providing every student educational and leadership opportunities to become a successful professional and engaged global citizen. Innovation educational activities challenge students to make meaningful connections between their learning and their lives in a complex world. UHV promotes economic development and advances quality of life through teaching, research, and service excellence.

#### Budget Overview