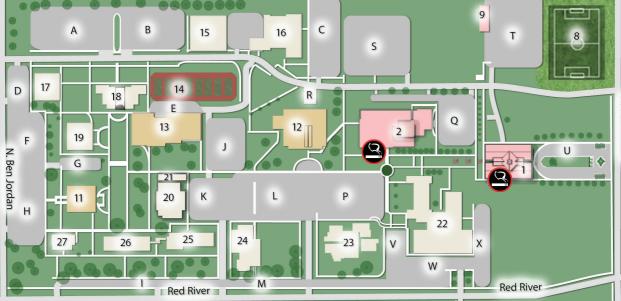

# **Campus Map - Buildings**

#### UHV

- 1. UHV Center
- 2. UHV West
- 3. Jaguar Hall
- 4. Jaguar Suites
- 5. Jaguar Court
- 6. SBDC/Chamber of
- Commerce
  7. Athletics/PCI
- 8. UHV Soccer Field
- 9. Maintenance Shop
- Facilities Services/ Transportation

#### **UHV/Victoria College Shared**

11. VC/UHV Library

#### Victoria College

- 12. VC Student Center/Bookstore\*
- 13. VC Sports Center\*
- 14. VC Tennis Courts
- 15. William Wood Vocational Building
- 16. College Services & Training Building
- 17. Continuing Education Center
- 18. Technology Center
- 19. Language Building
- $\hbox{*Some UHV services available in these buildings}\\$

### **Victoria College continued**

- VC Welcome Center/Student Services
- 21. Betsy Wright Center for Academic & Professional Excellence
- 22. Health Sciences Center
- 23. Allied Health & Johnson Symposium
- 24. Fine Arts
- 25. Johnson Hall
- 26. Academic Building
- 27. Museum of the Coastal Bend

Smoking Areas -

## **UHV Parking**

- Q. Reserved & Student Parking-HC, VP
- S. Student Parking
- T. Student Parking, VP/Special Events
- U. Reserved & Student Parking-HC, VP
- Y. Reserved & Student Parking-HC, VP
- Z. Reserved & UHV Residential Parking-HC

#### **VC Parking**

N. Ben Jordan

A-P, R, V-X VC Student, Employee & VP

**HC- Handicapped Parking** 

**VP-Visitor Parking** 

Students and visitors may use reserved parking spaces after 6 p.m.

#### **E** - Entrances

University of Houston - Victoria www.uhv.edu